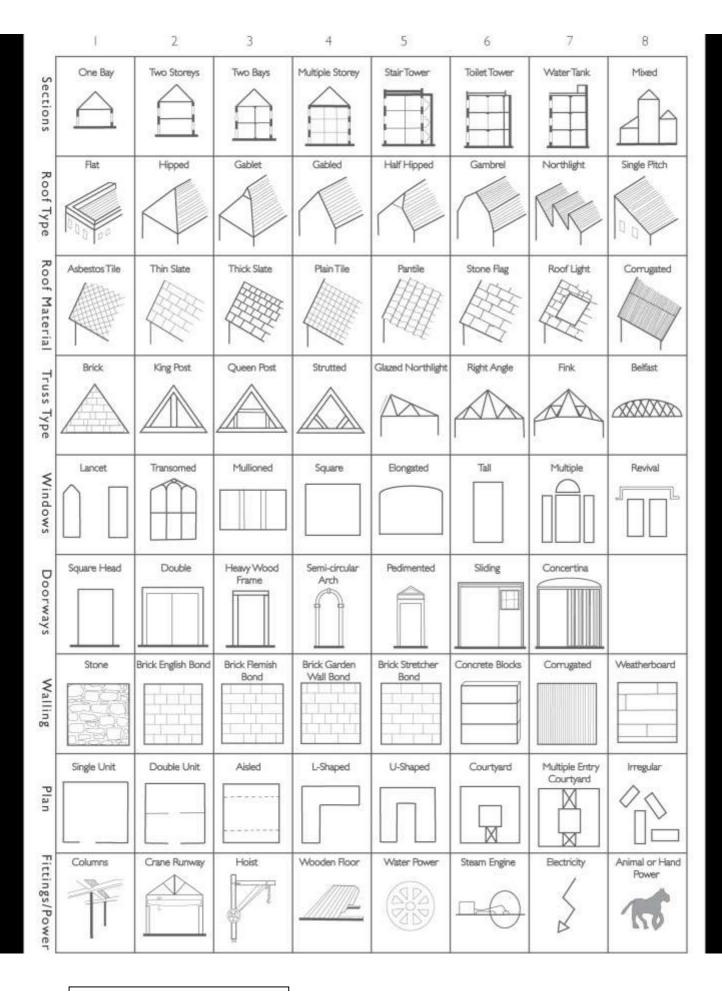

# SECTION 2: Site description sketch or plan

Official site name and number: Name of volunteer group: Continuation sheet: site name and number

Source:-CBA, Physical Legacy of the Home Front 1914-18